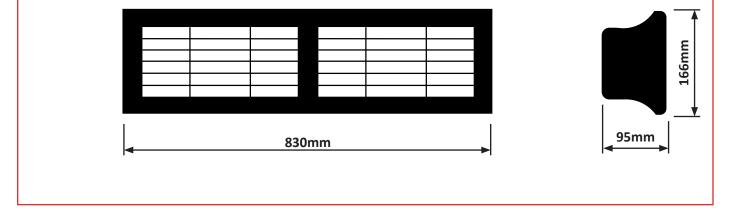

inimum energy loss
- Made from corrosion resistant and robust materials
- Available in black or white finish



www.spaceray.co.uk

| SPECIFICATION GUIDE - SURA Series |                       |       |       |       |
|-----------------------------------|-----------------------|-------|-------|-------|
| Model                             | GSS15                 | GSS20 | GSS30 | GSS40 |
| Power kW                          | 1.5                   | 2.0   | 3.0   | 4.0   |
| Current A                         | 6.8                   | 8.7   | 13.0  | 17.4  |
| Supply voltage V                  | 230V 1PH N & E - 50Hz |       |       |       |
| Weight kg                         | 2.0                   | 2.0   | 3.5   | 3.5   |

#### **Dimensional Data**

#### GSS15 & 20





#### GSS30 & 40





### +44(0)1473 830 551 info@spaceray.co.uk



Tel: +44(0)1473 830 551 Fax: +44(0)1473 832055

www.spaceray.co.uk info@spaceray.co.uk



Gas Fired Products (UK) Ltd Chapel Lane Claydon Ipswich Suffolk, IP6 0JL





UK CA

FACTORIES: IPSWICH, ENGLAND - CHARLOTTE, N.C, U.S.A

614S January 2023