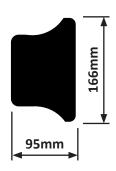

ic reflector with minimum energy loss
- Made from corrosion resistant and robust materials
- Available in black or white finish



www.spaceray.co.uk

| SPECIFICATION GUIDE - SURA Series |                       |       |       |       |
|-----------------------------------|-----------------------|-------|-------|-------|
| Model                             | GSS15                 | GSS20 | GSS30 | GSS40 |
| Power kW                          | 1.5                   | 2.0   | 3.0   | 4.0   |
| Current A                         | 6.8                   | 8.7   | 13.0  | 17.4  |
| Supply voltage V                  | 230V 1PH N & E - 50Hz |       |       |       |
| Weight kg                         | 2.0                   | 2.0   | 3.5   | 3.5   |

#### **Dimensional Data**

#### GSS15 & 20





#### GSS30 & 40





### +44(0)1473 830 551 info@spaceray.co.uk



Tel: +44(0)1473 830 551 Fax: +44(0)1473 832055

www.spaceray.co.uk info@spaceray.co.uk



Gas Fired Products (UK) Ltd Chapel Lane Claydon Ipswich Suffolk, IP6 0JL





UK CA

FACTORIES: IPSWICH, ENGLAND - CHARLOTTE, N.C, U.S.A

614S January 2023