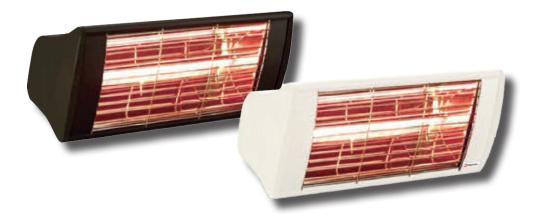

## **SURA Series**

Electric High Intensity Halogen Infrared Heater

SURA are short wave heaters which are more efficient for outdoor heating and spot heating, due to their nature of travel through air. By this method, a smaller capacity heater can achieve more effective heating.

SURA heaters also offer instant heat, >90% emission within one second of operation, and 85% of consumed energy being transmitted into infrared heat.

Long life lamps offer 5,000 hours of operation.

- Four models with heat capacities of 1.5kW, 2.0kW, 3.0kW & 4.0kW
- Fashionable design to suit the aesthetics of resturants & cafe's
- IP55 Protection
- Custom designed parabolic reflector with minimum energy loss
- Made from corrosion resistant and robust materials
- Available in black or white finish