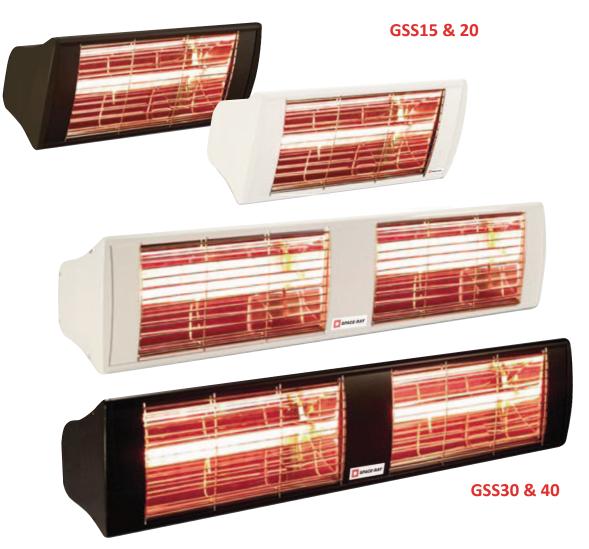

www.spaceray.co.uk

| SPECIFICATION GUIDE - SURA Series |                       |       |       |       |
|-----------------------------------|-----------------------|-------|-------|-------|
| Model                             | GSS15                 | GSS20 | GSS30 | GSS40 |
| Power kW                          | 1.5                   | 2.0   | 3.0   | 4.0   |
| Current A                         | 6.8                   | 8.7   | 13.0  | 17.4  |
| Supply voltage V                  | 230V 1PH N & E - 50Hz |       |       |       |
| Weight kg                         | 2.0                   | 2.0   | 3.5   | 3.5   |

#### GSS15 & 20

#### GSS30 & 40