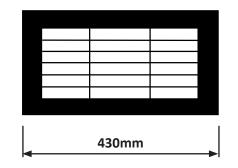

olic reflector with minimum energy loss
- Made from corrosion resistant and robust materials
- Available in black or white finish



www.spaceray.co.uk

| SPECIFICATION GUIDE - SURA Series |                       |       |       |       |
|-----------------------------------|-----------------------|-------|-------|-------|
| Model                             | GSS15                 | GSS20 | GSS30 | GSS40 |
| Power kW                          | 1.5                   | 2.0   | 3.0   | 4.0   |
| Current A                         | 6.8                   | 8.7   | 13.0  | 17.4  |
| Supply voltage V                  | 230V 1PH N & E - 50Hz |       |       |       |
| Weight kg                         | 2.0                   | 2.0   | 3.5   | 3.5   |

#### **Dimensional Data**

#### GSS15 & 20





#### GSS30 & 40





### +44(0)1473 830 551 info@spaceray.co.uk



Tel: +44(0)1473 830 551 Fax: +44(0)1473 832055

www.spaceray.co.uk info@spaceray.co.uk



Gas Fired Products (UK) Ltd Chapel Lane Claydon Ipswich Suffolk, IP6 0JL





UK CA

FACTORIES: IPSWICH, ENGLAND - CHARLOTTE, N.C, U.S.A

614S January 2023