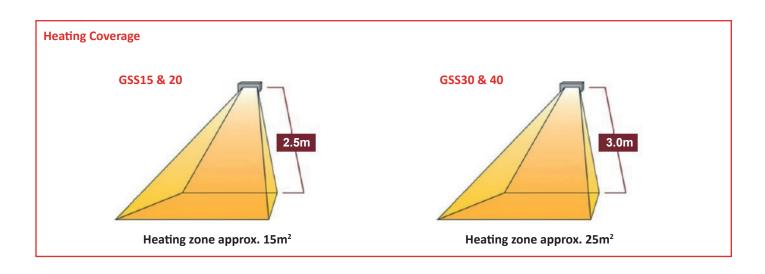

imum energy loss
- Made from corrosion resistant and robust materials
- Available in black or white finish



www.spaceray.co.uk

| SPECIFICATION GUIDE - SURA Series |                       |       |       |       |
|-----------------------------------|-----------------------|-------|-------|-------|
| Model                             | GSS15                 | GSS20 | GSS30 | GSS40 |
| Power kW                          | 1.5                   | 2.0   | 3.0   | 4.0   |
| Current A                         | 6.8                   | 8.7   | 13.0  | 17.4  |
| Supply voltage V                  | 230V 1PH N & E - 50Hz |       |       |       |
| Weight kg                         | 2.0                   | 2.0   | 3.5   | 3.5   |

#### **Dimensional Data**

#### GSS15 & 20





#### GSS30 & 40





### +44(0)1473 830 551 info@spaceray.co.uk



Tel: +44(0)1473 830 551 Fax: +44(0)1473 832055

www.spaceray.co.uk info@spaceray.co.uk



Gas Fired Products (UK) Ltd Chapel Lane Claydon Ipswich Suffolk, IP6 0JL





UK CA

FACTORIES: IPSWICH, ENGLAND - CHARLOTTE, N.C, U.S.A

614S January 2023