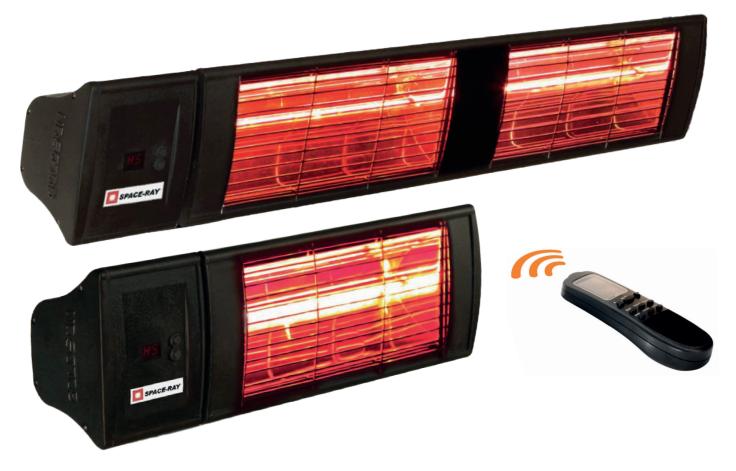

- Two models with variable heat capacities -1.2 to 2.0kW & 2.4 to 4.0kW
- Remote control supplied as standard
- Five power levels using the hand remote
- Fashionable design to suit the aesthetics of resturants & cafe's
- IP55 Protection
- Custom designed parabolic reflector with minimum energy loss
- Made from corrosion resistant and robust materials

| SPECIFICATION GUIDE - Sura Plus Series |                       |            |
|----------------------------------------|-----------------------|------------|
| Model                                  | GSS20P                | GSS40P     |
| Power kW                               | 1.2 to 2.0            | 2.4 to 4.0 |
| Current A                              | 8.7                   | 17.4       |
| Supply voltage V                       | 230V 1PH N & E - 50Hz |            |
| Weight kg                              | 2.8                   | 4.1        |