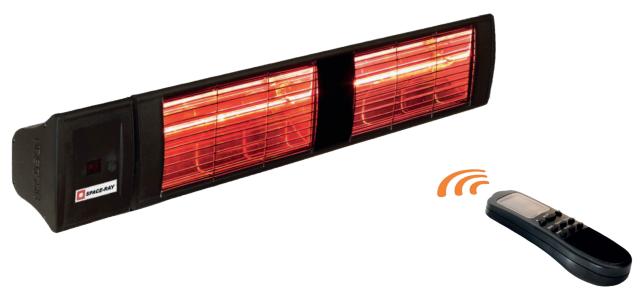

## **SURA Plus**

**Electric High Intensity Halogen Infrared Heater** 

Bespoke solutions made easy

## Electric High Intensity Halogen Infrared Heater

SURA Plus are short wave heaters which are more efficient for outdoor heating and spot heating, due to their nature of travel through air. By this method, a smaller capacity heater can achieve more effective heating.

- Two models with variable heat capacities -1.2 to 2.0kW & 2.4 to 4.0kW
- Remote control supplied as standard
- Five power levels using the hand remote
- Fashionable design to suit the aesthetics of resturants & cafe's
- IP55 Protection
- Custom designed parabolic reflector with minimum energy loss
- Made from corrosion resistant and robust materials