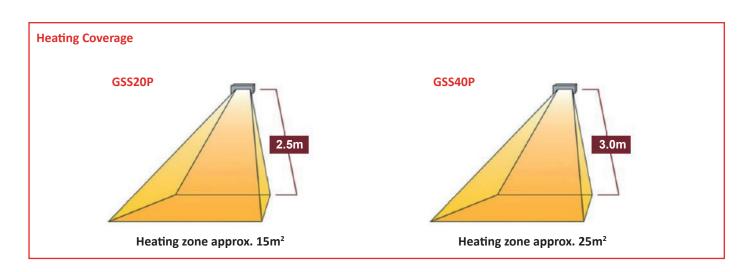

| SPECIFICATION GUIDE - Sura Plus Series |                       |            |
|----------------------------------------|-----------------------|------------|
| Model                                  | GSS20P                | GSS40P     |
| Power kW                               | 1.2 to 2.0            | 2.4 to 4.0 |
| Current A                              | 8.7                   | 17.4       |
| Supply voltage V                       | 230V 1PH N & E - 50Hz |            |
| Weight kg                              | 2.8                   | 4.1        |