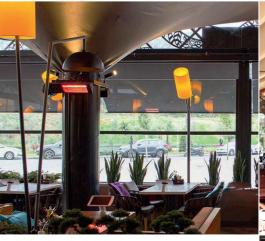

## Electric High Intensity Halogen Infrared Heater

SURA Plus are short wave heaters which are more efficient for outdoor heating and spot heating, due to their nature of travel through air. By this method, a smaller capacity heater can achieve more effective heating.

- Two models with variable heat capacities -1.2 to 2.0kW & 2.4 to 4.0kW
- Remote control supplied as standard
- Five power levels using the hand remote
- Fashionable design to suit the aesthetics of resturants & cafe's
- IP55 Protection
- Custom designed parabolic reflector with minimum energy loss
- Made from corrosion resistant and robust materials