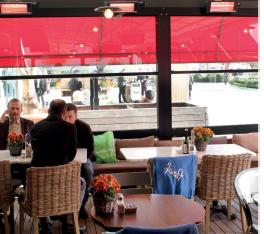

## Electric High Intensity Halogen Infrared Heater

SURA Plus are short wave heaters which are more efficient for outdoor heating and spot heating, due to their nature of travel through air. By this method, a smaller capacity heater can achieve more effective heating.

- Two models with variable heat capacities -1.2 to 2.0kW & 2.4 to 4.0kW
- Remote control supplied as standard
- Five power levels using the hand remote
- Fashionable design to suit the aesthetics of resturants & cafe's
- IP55 Protection
- Custom designed parabolic reflector with minimum energy loss
- Made from corrosion resistant and robust materials