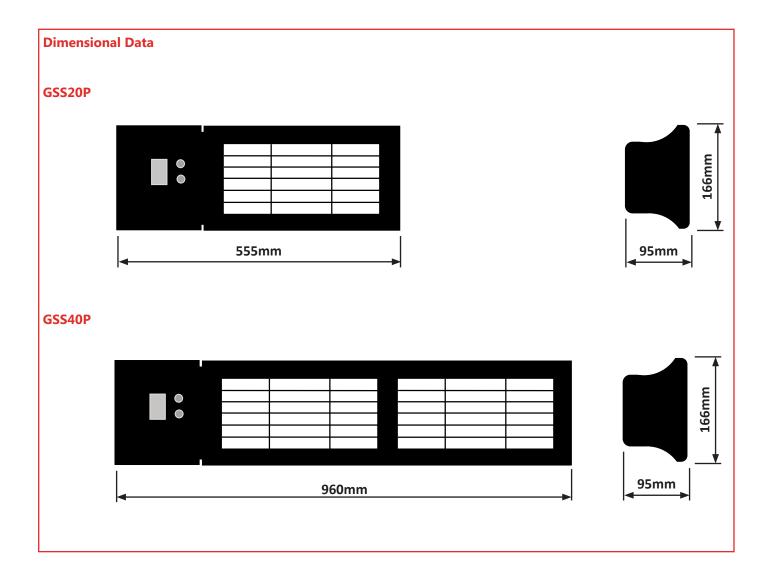

| SPECIFICATION GUIDE - Sura Plus Series |                       |            |
|----------------------------------------|-----------------------|------------|
| Model                                  | GSS20P                | GSS40P     |
| Power kW                               | 1.2 to 2.0            | 2.4 to 4.0 |
| Current A                              | 8.7                   | 17.4       |
| Supply voltage V                       | 230V 1PH N & E - 50Hz |            |
| Weight kg                              | 2.8                   | 4.1        |