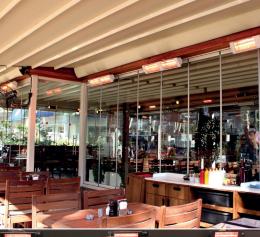

## Electric High Intensity Halogen Infrared Heater

SURA Plus are short wave heaters which are more efficient for outdoor heating and spot heating, due to their nature of travel through air. By this method, a smaller capacity heater can achieve more effective heating.

- Two models with variable heat capacities -1.2 to 2.0kW & 2.4 to 4.0kW
- Remote control supplied as standard
- Five power levels using the hand remote
- Fashionable design to suit the aesthetics of resturants & cafe's
- IP55 Protection
- Custom designed parabolic reflector with minimum energy loss
- Made from corrosion resistant and robust materials