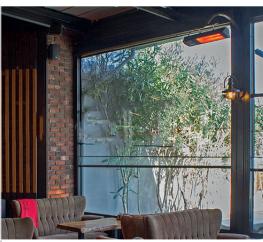

## Electric High Intensity Halogen Infrared Heater

SURA Plus are short wave heaters which are more efficient for outdoor heating and spot heating, due to their nature of travel through air. By this method, a smaller capacity heater can achieve more effective heating.

SURA plus heaters also offer instant heat, >90% emission within one second of operation, and 85% of consumed energy being transmitted into infrared heat.

Long life lamps offer 5,000 hours of operation.