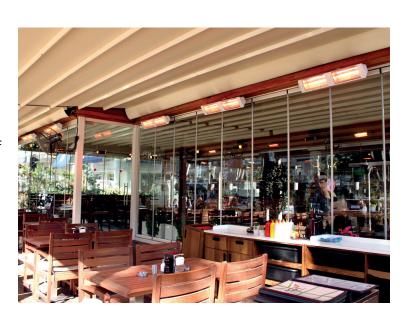

## Electric High Intensity Halogen Infrared Heater

SURA Plus are short wave heaters which are more efficient for outdoor heating and spot heating, due to their nature of travel through air. By this method, a smaller capacity heater can achieve more effective heating.

SURA plus heaters also offer instant heat, >90% emission within one second of operation, and 85% of consumed energy being transmitted into infrared heat.

Long life lamps offer 5,000 hours of operation.